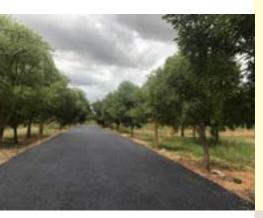

#### Roads

The main avenue is 36 feet and all the secondary roads are 23 feet wide. All roads are blacktopped and the edges have been closed to ensure a smooth run off for the rainwater.

#### Weather

Palm Meadows is at an altitude of approximate 1,100 Feet above MSL with views of 180 degrees of the Western Ghats. Rain bearing clouds hugging the high ranges and the panoramic spectacle of the waterfalls during the monsoon are best enjoyed from Palm Meadows. The temperature within the layout is 3 to 4 degrees lower than the temperature in the surrounding villages, strongly supported by an effective tree planting program. Evening breeze is sure for at least 9 months of the year rising from the lower lying agriculture fields with rivulets.