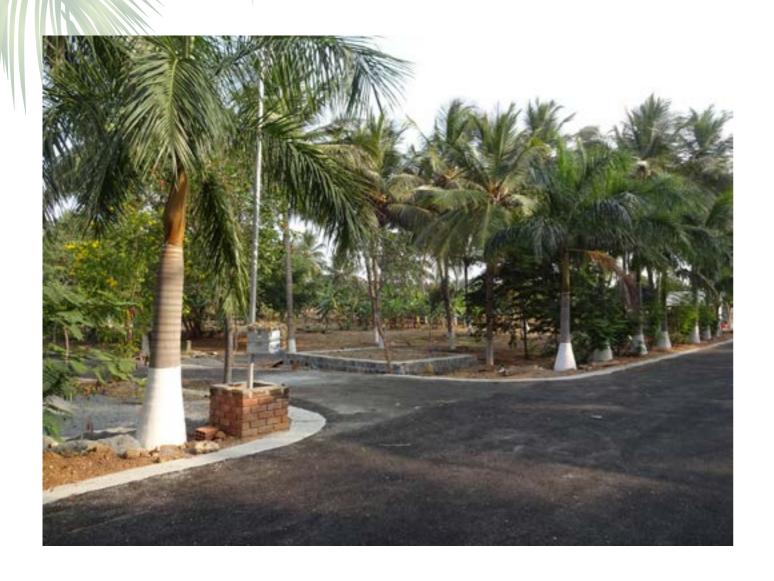

#### Roads

The main avenue is 36 feet and all the secondary roads are 23 feet wide. All roads are blacktopped and the edges have been closed to ensure a smooth run off for the rainwater.

### **Planting & Irrigation program**

Palm Meadows is an orchard with large variety of trees that creates an eco-system of its own. Approximately 2000 trees & shrubs (including 13 flowering trees & 10 fruiting trees) all supported by Drip Irrigation and rain water systems, grown over the last 10 years are now bearing fruits and seasonal flowering. Each plot enjoys a variety of fruiting trees, planted on the perimeter. The trees are between 12 to 18 feet height.