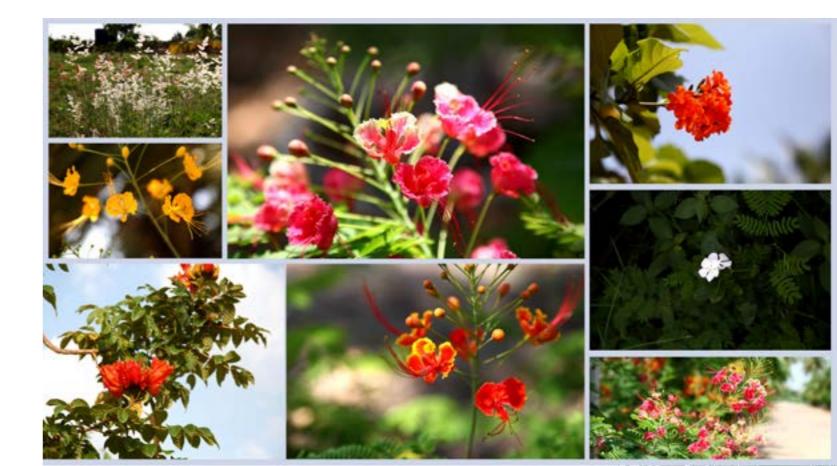

## **Aromatic Trees**

- 1. Champak (light Yellow Flower)
- 2. Millingtonia (an Ivory coloured flower)

# Avenue Flowering Trees and shrubs

These are the trees that colour your avenues in each season. Some of the prominent flora are:

- 1. Bauhinia
- 2. Caesalpinia
- 3. Cassia Marginata
- 4. Cordia Sebestena
- 5. Gulmohar
- 6. Millingtonia
- 7. Neem
- 8. Peltophorum
- 9. Royal Palm
- 10. Spathodia
- 11. Tabebuia Alavata
- 12. Tabebuia Rosea
- 13. Tekoma