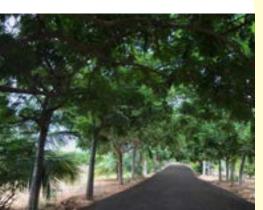

#### Roads

The main avenue is 36 feet and all the secondary roads are 23 feet wide. All roads are blacktopped and the edges have been closed to ensure a smooth run off for the rainwater.

#### Weather

Palm Meadows is at an altitude of approximate 1,100 Feet above MSL with views of 180 degrees of the Western Ghats. Rain bearing clouds hugging the high ranges and the panoramic spectacle of the waterfalls during the monsoon are best enjoyed from Palm Meadows. The temperature within the layout is 3 to 4 degrees lower than the temperature in the surrounding villages, strongly supported by an effective tree planting program. Evening breeze is sure for at least 9 months of the year rising from the lower lying agriculture fields with rivulets.