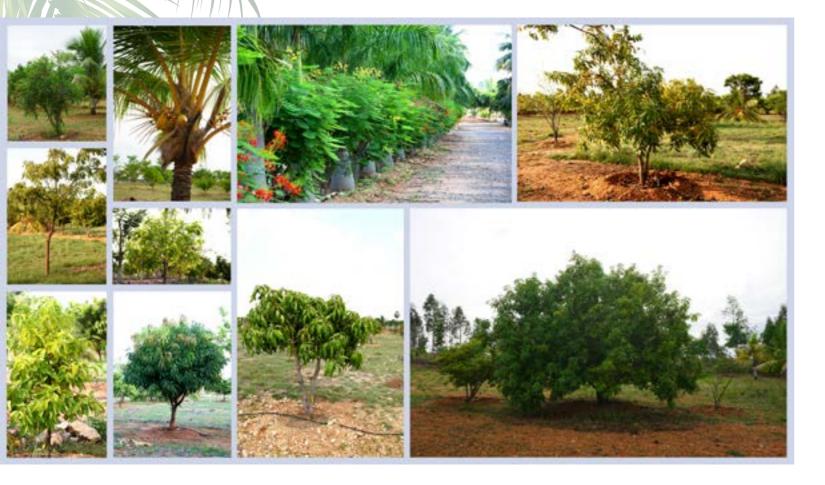

### **Planting & Irrigation program**

Palm Meadows is an orchard with large variety of trees that creates an eco-system of its own. Approximately 2000 trees & shrubs (including 13 flowering trees & 10 fruiting trees) all supported by Drip Irrigation and rain water systems, grown over the last 10 years are now bearing fruits and seasonal flowering. Each plot enjoys a variety of fruiting trees, planted on the perimeter. The trees are between 12 to 18 feet height.

### Fruits

Every plot would have the shade of at least 18 to 20 trees from both the fruit trees, within the plot and the flowering trees on its perimeter. The varieties include:

- 1. Coconut
- 2. Cherry
- 3. Sapota
- 4. Pomegranate
- 5. Gooseberry
- 6. Mango
- 7. Custard apple
- 8. Lime
- 9. Guava