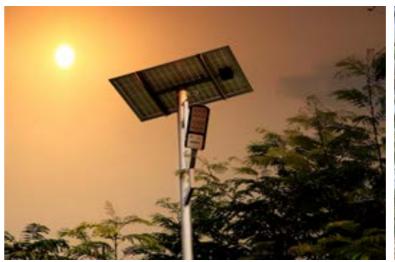

## Security

A security shed has been established at the entrance to monitor the movement of visitors. All the roads have got solarpowered street lights which are selfcontrolled to switch on in the evening and switch off next day early morning.

### **Conservation of Energy**

Solar Lights have been installed on all avenues for street lighting.

PALM MEADOWS PALM MEADOWS