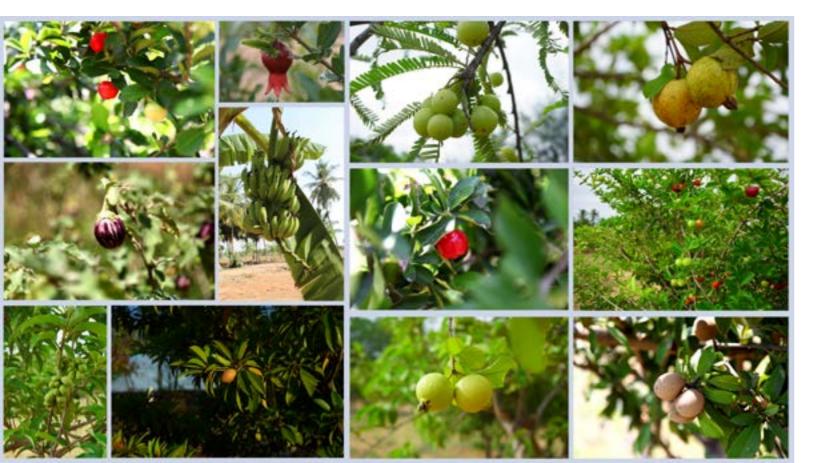

### Fruits

Every plot would have the shade of at least 18 to 20 trees from both the fruit trees, within the plot and the flowering trees on its perimeter. The varieties include:

- 1. Coconut
- 2. Cherry
- 3. Sapota
- 4. Pomegranate
- 5. Gooseberry
- 6. Mango
- 7. Custard apple
- 8. Lime
- 9. Guava