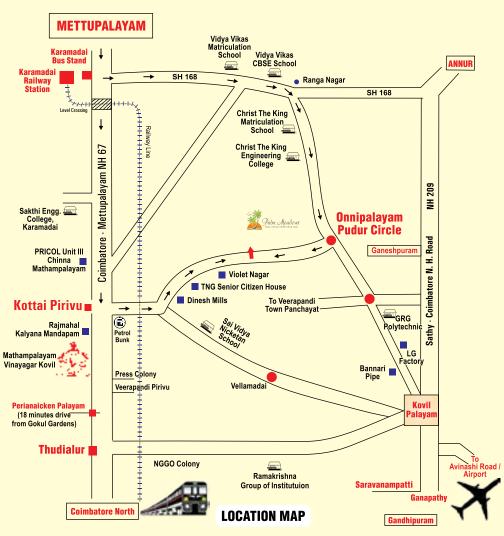

## **Location & Connectivity**

Palm Meadows is located at the foot hills of the Nilgiris just 4 kms off Karamadai town, 34 kms from the city of Coimbatore in the midst of two National Highways which are just ten minutes away. A state highway serves as the connector which is only 3 minutes away from the property.

## **LOCALITY**

| TRANSPORT                                                                     | Distance<br>(Kms) | Timings<br>(mins) |
|-------------------------------------------------------------------------------|-------------------|-------------------|
| Mettupalayam Station, Mettupalayam                                            | 14.1              | 20                |
| Coimbatore Junction, Gopalapuram                                              | 29.3              | 44                |
| Coimbatore Airport, Peelamedu                                                 | 25.2              | 36                |
| FUEL                                                                          | Distance<br>(Kms) | Timings<br>(mins) |
| Indian Oil Petrol Bunk, Mettupalayam Rd, Bilichi                              | 4.4               | 9                 |
| SCHOOLS & COLLEGES                                                            | Distance<br>(Kms) | Timings<br>(mins) |
| Christ the King Engineering College (DMI Group), Onnipalayam Rd, Karamadai    | 1.5               | 2                 |
| The Ooty Public School, Bilichi                                               | 1.7               | 3                 |
| Vidya Vikas International CBSE School, Karamadai                              | 3.6               | 6                 |
| Ramakrishna Mission Vidyalaya College Of Arts & Science, Periyanaickenpalayam | 12                | 25                |
| PPG Institute Of Technology, Villankurichi Saravanampatti                     | 18.8              | 32                |
| HOSPITALS                                                                     | Distance<br>(Kms) | Timings<br>(mins) |
| Sowmiya Hospital, Karamadai                                                   | 4.2               | 7                 |
| Savidha Medical Center And Hospital, Karamadai                                | 7.4               | 14                |
| K R Health Care Private Limited Hospital, Periyanaicken Palyam                | 26.6              | 47                |
| BANKS                                                                         | Distance<br>(Kms) | Timings<br>(mins) |
| Onnipalayam Cooperative Bank, Onnipalayam Rd, Bilichi                         | 2.3               | 4                 |
| Indian Bank, Bilichi                                                          | 4.4               | 10                |
| Axis Bank Ltd, Bilichi Village, Karamadai                                     | 8.9               | 16                |
| SHOPPING                                                                      | Distance<br>(Kms) | Timings<br>(mins) |
| Reliance Super market, Periyanaickenpalayam                                   | 10.2              | 20                |
| INDUSTRY                                                                      | Distance<br>(Kms) | Timings<br>(mins) |
| Salzer Electronics Limited, Unit - II, Bilichi                                | 5.3               | 12                |
|                                                                               |                   |                   |
| Pricol Limited- Plant 1, Periyanaickenpalayam                                 | 10.2              | 20                |