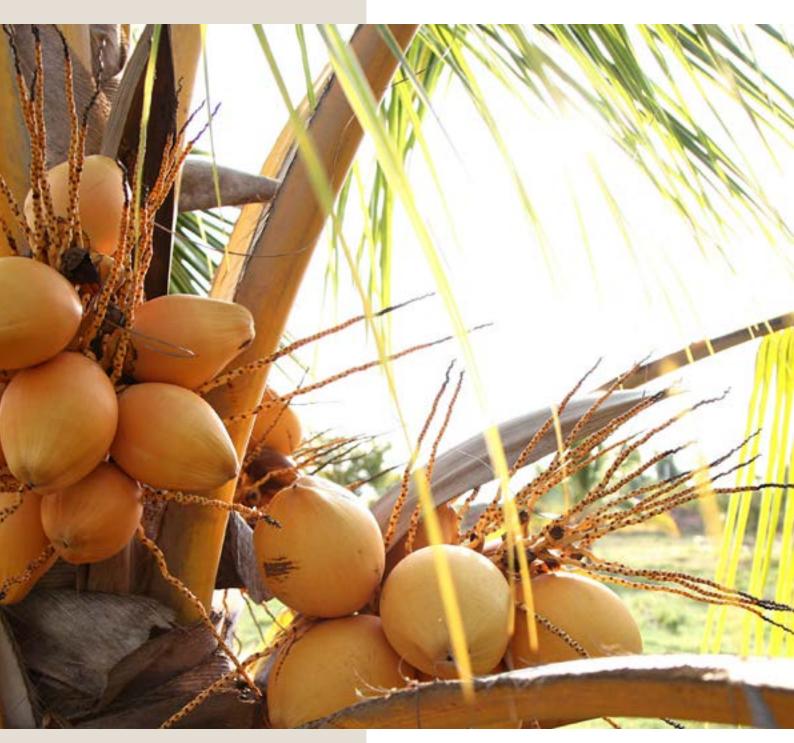

### Fruits

Every plot would have the shade of at least 18 to 20 trees from both the fruit trees, within the plot and the flowering trees on its perimeter. The varieties include:

- 1. Coconut
- 2. Cherry
- 3. Sapota
- 4. Pomegranate
- 5. Gooseberry
- 6. Mango
- 7. Custard apple
- 8. Lime
- 9. Guava