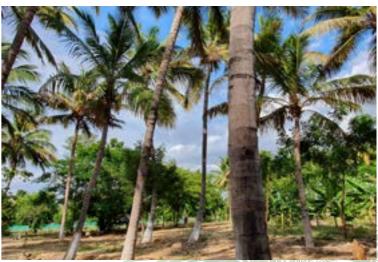

### **Planting & Irrigation program**

Palm Meadows is an orchard with large variety of trees that creates an eco-system of its own. Approximately 2000 trees & shrubs (including 13 flowering trees & 10 fruiting trees) all supported by Drip Irrigation and rain water systems, grown over the last 10 years are now bearing fruits and seasonal flowering. Each plot enjoys a variety of fruiting trees, planted on the perimeter. The trees are between 12 to 18 feet height.